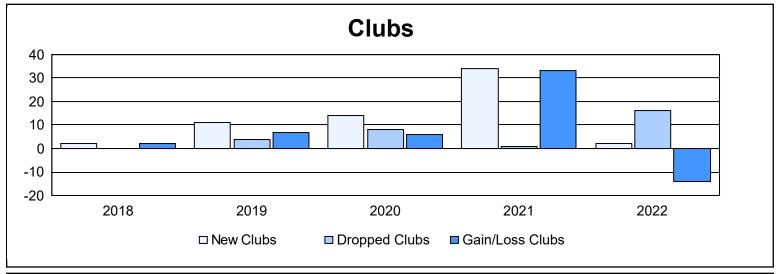

District 317 C

As of June 2022 Cumulative

| Year      | New<br>Clubs | Dropped<br>Clubs | Gain/<br>Loss<br>Clubs | New<br>Members | Charter<br>Members | Reinstate<br>Members | Transfer<br>Members | Total<br>Member<br>Added | Total<br>Members<br>Dropped | Gain/<br>Loss<br>Members |
|-----------|--------------|------------------|------------------------|----------------|--------------------|----------------------|---------------------|--------------------------|-----------------------------|--------------------------|
| 2017-2018 | 2            | 0                | 2                      | 540            | 68                 | 20                   | 3                   | 631                      | 450                         | 181                      |
| 2018-2019 | 11           | 4                | 7                      | 384            | 263                | 24                   | 4                   | 675                      | 585                         | 90                       |
| 2019-2020 | 14           | 8                | 6                      | 290            | 367                | 16                   | 1                   | 674                      | 685                         | -11                      |
| 2020-2021 | 34           | 1                | 33                     | 528            | 697                | 8                    | 2                   | 1,235                    | 431                         | 804                      |
| 2021-2022 | 2            | 16               | -14                    | 302            | 60                 | 22                   | 1                   | 385                      | 844                         | -459                     |
| Average   | 13           | 6                | 7                      | 409            | 291                | 18                   | 2                   | 720                      | 599                         | 121                      |