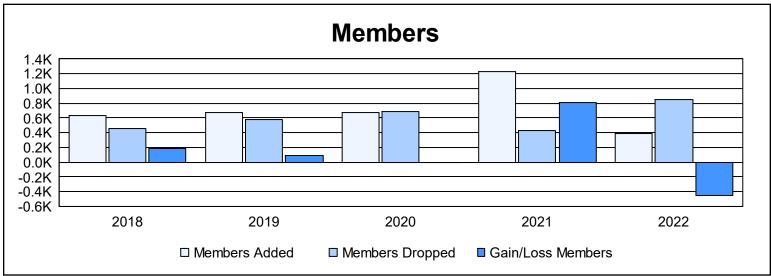

District 317 C

As of June 2022 Cumulative

| Year      | New<br>Clubs | Dropped<br>Clubs | Gain/<br>Loss<br>Clubs | New<br>Members | Charter<br>Members | Reinstate<br>Members | Transfer<br>Members | Total<br>Member<br>Added | Total<br>Members<br>Dropped | Gain/<br>Loss<br>Members |
|-----------|--------------|------------------|------------------------|----------------|--------------------|----------------------|---------------------|--------------------------|-----------------------------|--------------------------|
| 2017-2018 | 2            | 0                | 2                      | 540            | 68                 | 20                   | 3                   | 631                      | 450                         | 181                      |
| 2018-2019 | 11           | 4                | 7                      | 384            | 263                | 24                   | 4                   | 675                      | 585                         | 90                       |
| 2019-2020 | 14           | 8                | 6                      | 290            | 367                | 16                   | 1                   | 674                      | 685                         | -11                      |
| 2020-2021 | 34           | 1                | 33                     | 528            | 697                | 8                    | 2                   | 1,235                    | 431                         | 804                      |
| 2021-2022 | 2            | 16               | -14                    | 302            | 60                 | 22                   | 1                   | 385                      | 844                         | -459                     |
| Average   | 13           | 6                | 7                      | 409            | 291                | 18                   | 2                   | 720                      | 599                         | 121                      |